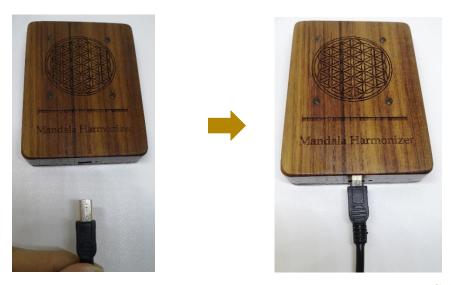

#### 3.2. Charging Setup

To charge the device, plug the cable into the socket (bottom of the device) and connect the other end of the cable (USB head) to power adapter, power bank or computer.

Ensure the power supply is 5V 2A DC current.