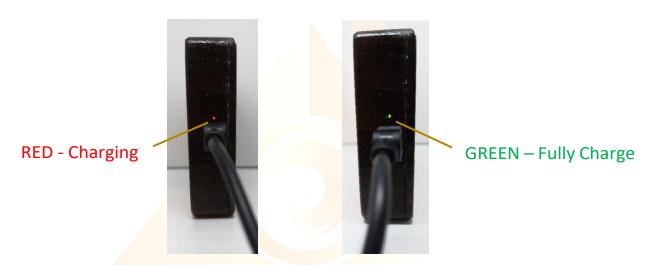

#### 3.2.1. Battery Charging Status

The battery indicator will show when the power cable is plugged in. RED = Battery is NOT FULL/ Charging Green = Battery is FULL

DON'T overcharge the battery in order to extend the battery life span.