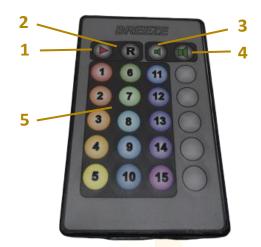

#### 3.3. Remote Control Operation

Mandala Harmonizer comes with an Infrared Remote Control which includes 15 harmonization programs. User can choose their preferred program for specific purpose or just play with a basic default mode which will play all 15 programs in a loop continuously.

1. Default Mode: play all 15 programs in a loop continuously. Starting from 1st to 15th programs then in reverse order with interval of 1 second for each program.

#### 2. Change Function:

- a. Harmonization: all 4 LEDs blink simultaneously. For the use of Harmonization for human, room and space.
- b. Imprint or Energy Transfer: LED blink in rotation sequential order clockwise then counterclockwise. For the use of energy transfer or imprint.
- 3. Decrease volume
- 4. Increase volume
- 5. 15 specific harmonization programs

- the effective distance for the remote control to function is within 1 meter from the device.
- point the remote control in a straight line to the center of the device (front side).