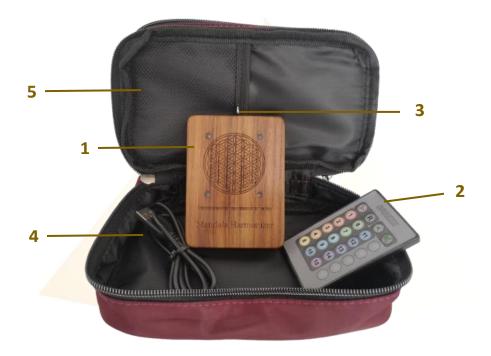

#### 1.7. Product Include

| 1. | Mandala Harmonizer | <b>x1</b> |
|----|--------------------|-----------|
| 2. | Remote Controller  | <b>x1</b> |
| 3. | Necklace Hook      | <b>x1</b> |
| 4. | Charger Cable      | <b>x1</b> |
| 5. | Bag                | <b>x1</b> |

#### 3.2. Charging Setup

To charge the device, plug the cable into the socket (bottom of the device) and connect the other end of the cable (USB head) to power adapter, power bank or computer.

Ensure the power supply is 5V 2A DC current.

#### 3.3. Remote Control Operation

Mandala Harmonizer comes with an Infrared Remote Control which includes 15 harmonization programs. User can choose their preferred program for specific purpose or just play with a basic default mode which will play all 15 programs in a loop continuously.