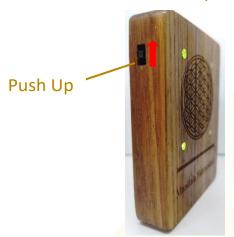

#### **3.1.** Setup

1. To turn ON the Mandala Harmonize, push UP the ON/OFF button.