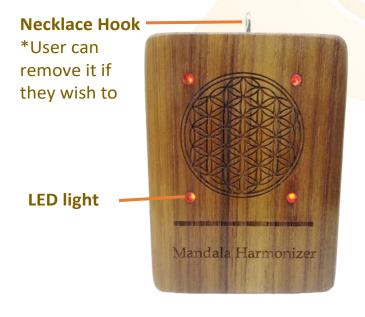

#### 1.7. Product Include

| 1. | Mandala Harmonizer | <b>x1</b> |
|----|--------------------|-----------|
| 2. | Remote Controller  | <b>x1</b> |
| 3. | Necklace Hook      | <b>x1</b> |
| 4. | Charger Cable      | <b>x1</b> |
| 5. | Bag                | <b>x1</b> |

#### 2.2. Overview and Function

**Back view** 

#### 3.2.1. Battery Charging Status

The battery indicator will show when the power cable is plugged in. RED = Battery is NOT FULL/ Charging Green = Battery is FULL

DON'T overcharge the battery in order to extend the battery life span.

#### 2. Change Function:

- a. Harmonization: all 4 LEDs blink simultaneously. For the use of Harmonization for human, room and space.
- b. Imprint or Energy Transfer: LED blink in rotation sequential order clockwise then counterclockwise. For the use of energy transfer or imprint.
- 3. Decrease volume
- 4. Increase volume
- 5. 15 specific harmonization programs