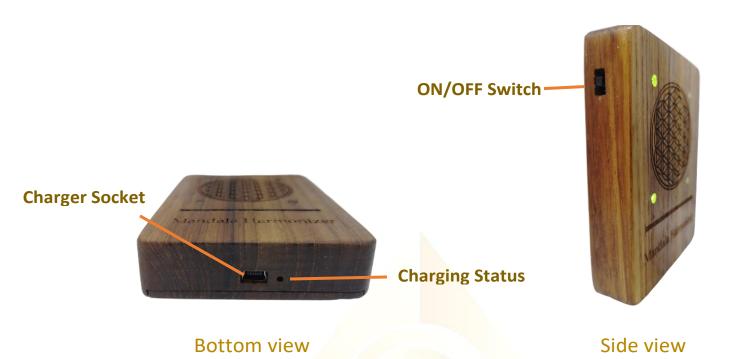

#### 2.2. Overview and Function

**Back view** 

#### **3.1.** Setup

1. To turn ON the Mandala Harmonize, push UP the ON/OFF button.

#### 3.2. Charging Setup

To charge the device, plug the cable into the socket (bottom of the device) and connect the other end of the cable (USB head) to power adapter, power bank or computer.

Ensure the power supply is 5V 2A DC current.

#### 3.2.1. Battery Charging Status

The battery indicator will show when the power cable is plugged in. RED = Battery is NOT FULL/ Charging Green = Battery is FULL

DON'T overcharge the battery in order to extend the battery life span.